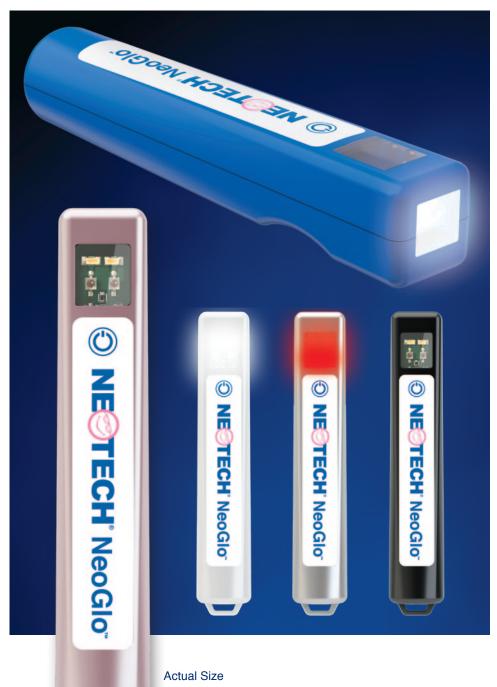

## FEATURES AND BENEFITS

- LED lights cool to the touch for patient safety
- Multiple light settings for user preference:
- Forward facing white lights
- Upward facing white lights
- Upward facing red lights
- Ergonomic design for clinician comfort
- Compact size for use in incubator
- Illuminates veins, arteries and other internal structures
- Engineered to shut off before lights become ineffective
- Requires single AA alkaline battery (included)
- Five colors to choose from
- Lanyard hoop
- Affordably priced
- Not made with natural rubber latex or plasticizer DEHP

| Cat No. | Item          | Qty/Unit |
|---------|---------------|----------|
| N555BL  | NeoGlo Blue   | 1/box    |
| N555BK  | NeoGlo Black  | 1/box    |
| N555PK  | NeoGlo Rose   | 1/box    |
| N555SL  | NeoGlo Silver | 1/box    |
| N555WH  | NeoGlo White  | 1/box    |